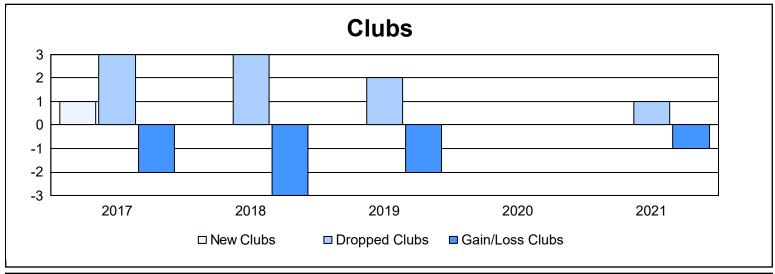

District 25 B As of June 2021 Cumulative

| Year      | New<br>Clubs | Dropped<br>Clubs | Gain/<br>Loss<br>Clubs | New<br>Members | Charter<br>Members | Reinstate<br>Members | Transfer<br>Members | Total<br>Member<br>Added | Total<br>Members<br>Dropped | Gain/<br>Loss<br>Members |
|-----------|--------------|------------------|------------------------|----------------|--------------------|----------------------|---------------------|--------------------------|-----------------------------|--------------------------|
| 2016-2017 | 1            | 3                | -2                     | 87             | 22                 | 5                    | 8                   | 122                      | 186                         | -64                      |
| 2017-2018 | 0            | 3                | -3                     | 131            | 7                  | 4                    | 12                  | 154                      | 150                         | 4                        |
| 2018-2019 | 0            | 2                | -2                     | 102            | 2                  | 4                    | 5                   | 113                      | 141                         | -28                      |
| 2019-2020 | 0            | 0                | 0                      | 46             | 0                  | 9                    | 6                   | 61                       | 130                         | -69                      |
| 2020-2021 | 0            | 1                | -1                     | 53             | 0                  | 7                    | 17                  | 77                       | 176                         | -99                      |
| Average   | 0            | 2                | -2                     | 84             | 6                  | 6                    | 10                  | 105                      | 157                         | -51                      |